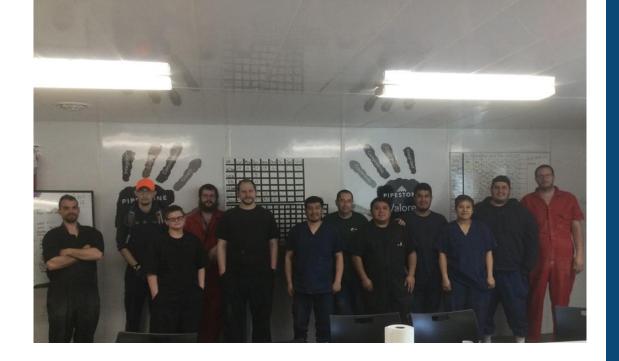

### Team Highlight: Deer Run

#### **Q** Guttenberg, Iowa

#### Meet the team at Deer Run!

*Left-right:* Christian Bustos, Shawn Stephenson, Jon Randeris, Anna Heckethorn, Juan Valdes, Chester Hull, Erasto Garcia, Ricardo Rodriguez, Dale DeKraai

Not pictured: Rosalba Fernandez