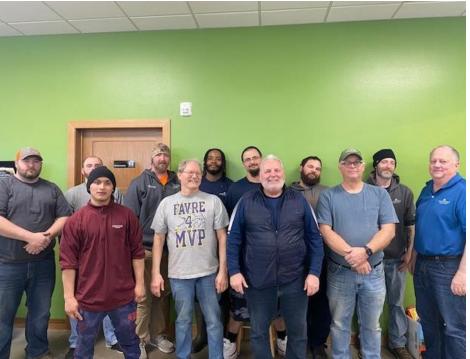

# Truck Wash Team Helps Move Food Shelf

Our truck wash crew moved the Pipestone County Food Shelf to their new location on March 12th. They completed the move within 2 hours - moving 5 freezers, 5 refrigerated coolers, 2 display coolers, and 2 upright freezers!

Thank you for your generosity and time!