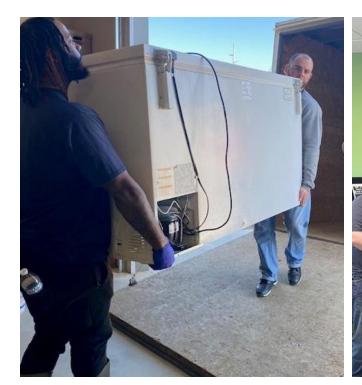

# Truck Wash Team Helps Move Food Shelf

Our truck wash crew moved the Pipestone County Food Shelf to their new location on March 12th. They completed the move within 2 hours - moving 5 freezers, 5 refrigerated coolers, 2 display coolers, and 2 upright freezers!

Thank you for your generosity and time!