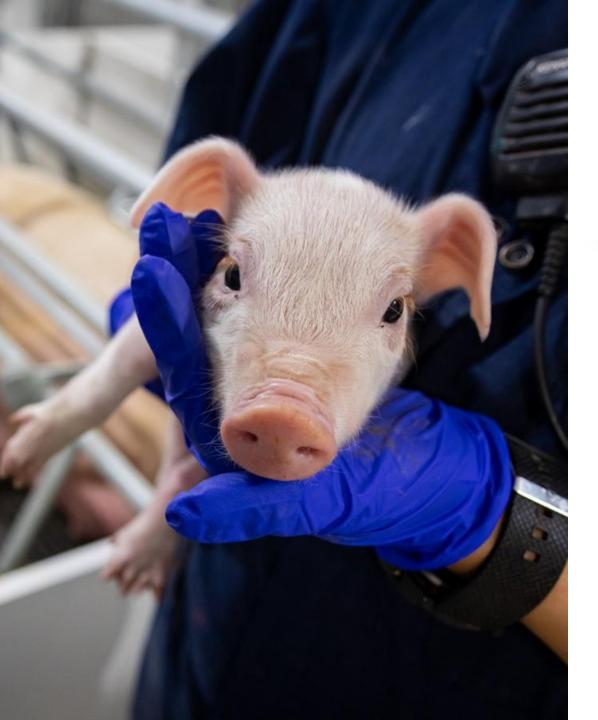

# Positive News from New Era

The team at New Era recently had a sow farrow 29 liveborn piglets! PIPESTONE has recently averaged 14.7 liveborn piglets per sow so this was an impressive litter!

<u>Featured in photo</u>: Cecilia Garcia, *Farrowing Lead* Soy Eleuterio, *Front End Specialist* 