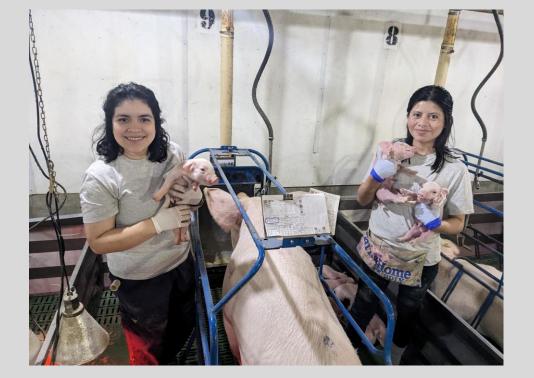

# Positive News from New Era

The team at New Era recently had a sow farrow 29 liveborn piglets! PIPESTONE has recently averaged 14.7 liveborn piglets per sow so this was an impressive litter!

<u>Featured in photo</u>: Cecilia Garcia, *Farrowing Lead* Soy Eleuterio, *Front End Specialist* 